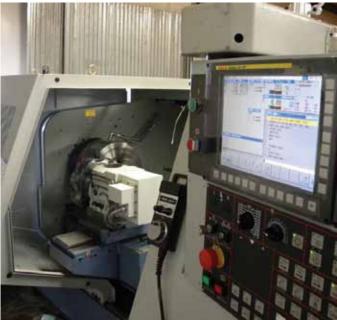

- Qualified Machinists over 30 years combined OCTG threading experience
- State-of-the-Art Measurement precision equipment and tool calibration procedures
- CLS Meets Customer Demands production quotas without compromising quality
- Machine Capabilities:

Manual lathes up to 12 inches in diameter CNC Capabilities –Tubing and casing to 6-inch OD

Threading Capabilities:

EUE and NU LTC and BTC PH6 and CS

- Proprietary License Holder
- Manufacture to API 5CT and API 5B specifications: