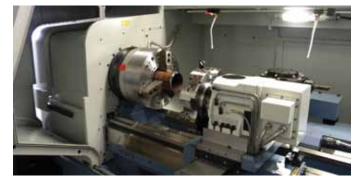

- Qualified Machinists over 30 years combined OCTG threading experience
- State-of-the-Art Measurement precision equipment and tool calibration procedures
- CLS Meets Customer Demands production quotas without compromising quality
- Machine Capabilities:

Manual lathes up to 12 inches in diameter CNC Capabilities –Tubing and casing to 6-inch OD

Threading Capabilities:

EUE and NU LTC and BTC PH6 and CS

- Proprietary License Holder
- Manufacture to API 5CT and API 5B specifications: